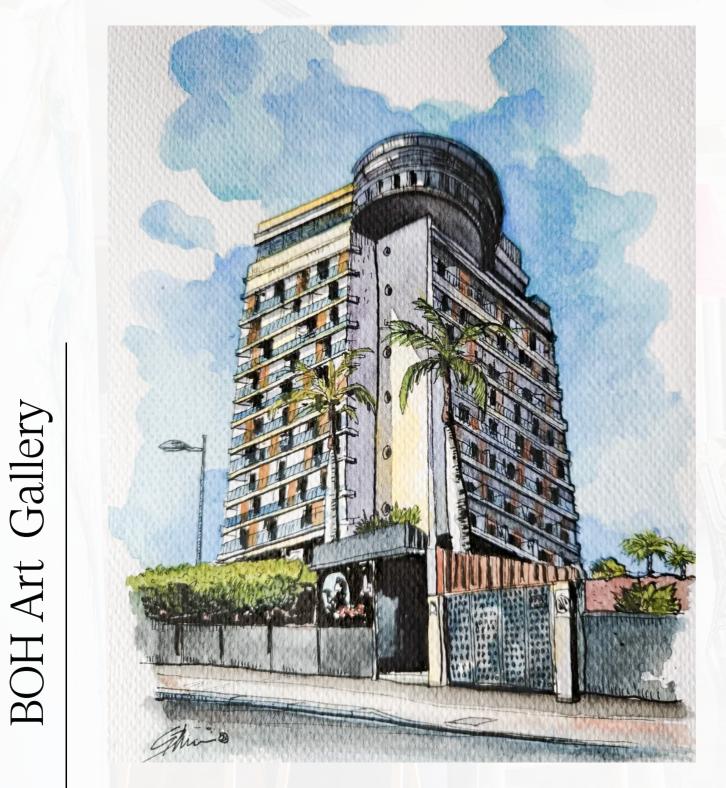

### INK & COLOR @jgdelamontana70

Julián González de la Montaña is an artist specialising in urban illustration, renowned for his mastery of drawing, ink, and watercolour. His work focuses on capturing architecture and landscapes, conveying their essence with great sensitivity and detail.

His style, closely aligned with the urban sketchers movement, is characterised by precise yet fluid strokes.

This exhibition presents a selection of his most representative works, inviting visitors to immerse themselves in his unique vision of the urban environment.